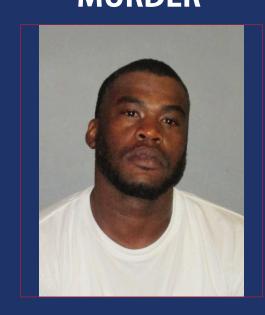

## WANTED

REWARD: Up to \$ 25,000

**WANTED FOR: MURDER** 

**Leethel White** 

Aliases: Lee Lee, Lethal White

WANTED SINCE:

2016

IN:

East Baton Rouge, Louisana

FOR:

First Degree Murder, **Attempted Murder** 

DOB: **08/27/1977** Age: 46

Sex: Male Race: Black Height: 5'10 Hair: Black Weight: 215 Eyes: Brown

Scars/Tattoos: Tat-Lft. Arm, Rt. Arm, Chest,

Back

## Case Outline:

Date of photo: 10/23/2015

The United States Marshals Service (USMS) is requesting assistance in locating 46 year old Leethel White. White is wanted by the East Baton Rouge Parish Sheriff's Office for first degree murder, attempted murder and illegal use of a weapon. White allegedly shot two female associates at close range, killing one and severely injuring the other. White may be in Atlanta, Georgia or Baton Rouge, Louisiana.